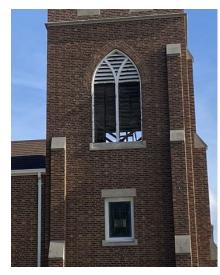

#### Louvers –

Replace the existing wooden louvers on all four sides with new fabricated white Aluminum louvers, wrap the existing wood frame in aluminum.

Add a cross in the arch of each louver. A more permanent fix and no maintenance.

#### **Bell Tower**

### **Bell Tower**