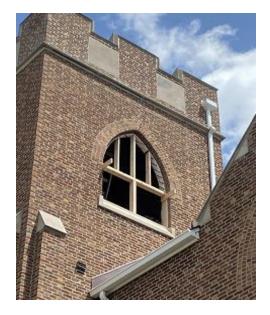

#### Louvers –

Replace the existing wooden louvers on all four sides with new fabricated white Aluminum louvers, wrap the existing wood frame in aluminum.

Add a cross in the arch of each louver. A more permanent fix and no maintenance.

#### Tuck pointing and caulking –

Walls inside the bell tower -

The concrete cap at the very top of the bell tower has cracks in it allowing water to get in. This will be filled to prevent further damage.

Install metal plates to brace the East and South

Walls in place so it doesn't separate and

#### Roof –

collapse.

The roof membrane has a tear that will be repaired to prevent any additional leaking.

The Church Council established a Special Project Fund for donations, memorials, and other contributions to help pay for the bell tower restoration project.