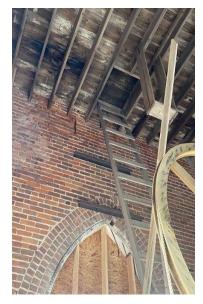

er damage.

Install metal plates to brace the East and South

Walls in place so it doesn't separate and









#### Roof –

collapse.

The roof membrane has a tear that will be repaired to prevent any additional leaking.

The Church Council established a Special Project Fund for donations, memorials, and other contributions to help pay for the bell tower restoration project.

# Immanuel Lutheran Church Bell Tower Restoration Project



## \$5,400.75 Received Towards Goal

Thank you for your continual prayers and financial support on this project. As donations are received, more of the tower will be revealed.

Updated 2/16/2024

#### **Bell Tower**











### **Bell Tower**











#### **Bell Tower**











#### Inside the Bell Tower











#### Inside the Bell Tower











### The Bell