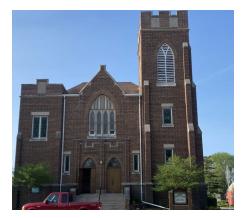

### Immanuel Lutheran Church Bell Tower Restoration Project 2024

Immanuel Lutheran Church of Plainview, MN signed a contract with Krause Konstruction for the restoration and repair work on the bell tower to begin in the Spring of 2024 in the amount of \$27,845.

# Immanuel Lutheran Church Bell Tower Restoration Project