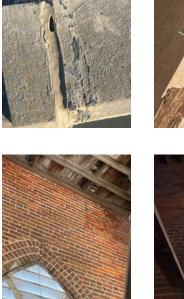

#### Roof –

collapse.

The roof membrane has a tear that will be repaired to prevent any additional leaking.

The Church Council established a Special Project Fund for donations, memorials, and other contributions to help pay for the bell tower restoration project.