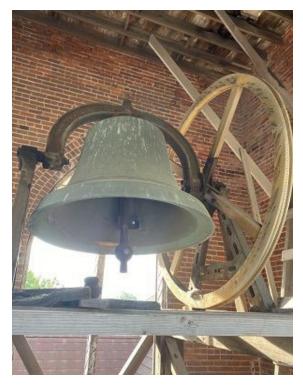

tal plates to brace the East and South

Walls in place so it doesn't separate and









#### Roof –

collapse.

The roof membrane has a tear that will be repaired to prevent any additional leaking.

The Church Council established a Special Project Fund for donations, memorials, and other contributions to help pay for the bell tower restoration project.

# Immanuel Lutheran Church Bell Tower Restoration Project



## \$5,400.75 Received Towards Goal

Thank you for your continual prayers and financial support on this project. As donations are received, more of the tower will be revealed.

Updated 2/16/2024

#### **Bell Tower**











### **Bell Tower**











#### **Bell Tower**











#### Inside the Bell Tower











#### Inside the Bell Tower











### The Bell