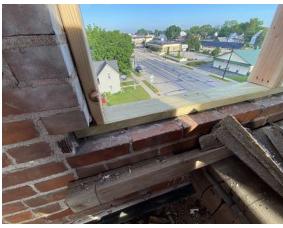

#### Louvers –

Replace the existing wooden louvers on all four sides with new fabricated white Aluminum louvers, wrap the existing wood frame in aluminum.

Add a cross in the arch of each louver. A more permanent fix and no maintenance.

#### Tuck pointing and caulking –

Walls inside the bell tower -

The concrete cap at the very top of the bell tower has cracks in it allowing water to get in. This will be filled to prevent further damage.