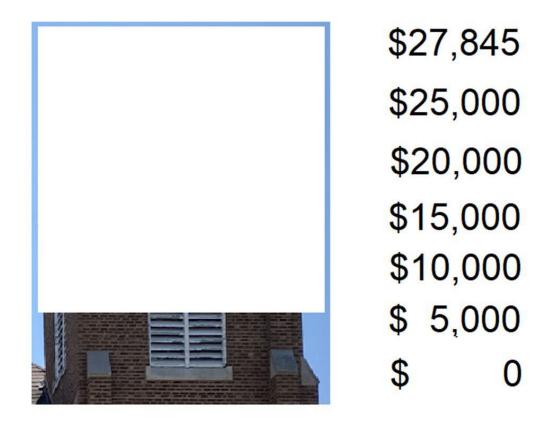

### Immanuel Lutheran Church Bell Tower Restoration Project 2024

Immanuel Lutheran Church of Plainview, MN signed a contract with Krause Konstruction for the restoration and repair work on the bell tower to begin in the Spring of 2024 in the amount of \$27,845.

# Immanuel Lutheran Church Bell Tower Restoration Project

## \$5,400.75 Received Towards Goal

Thank you for your continual prayers and financial support on this project. As donations are received, more of the tower will be revealed.

Updated 2/16/2024