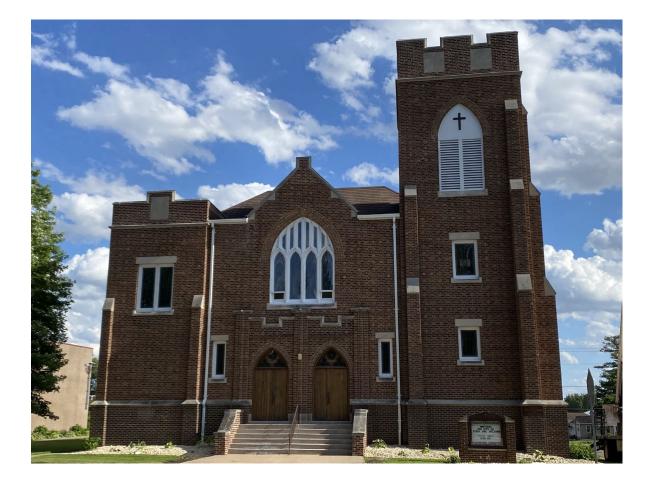

#### Louvers –

Replace the existing wooden louvers on all four sides with new fabricated white Aluminum louvers, wrap the existing wood frame in aluminum.

Add a cross in the arch of each louver. A more permanent fix and no maintenance.