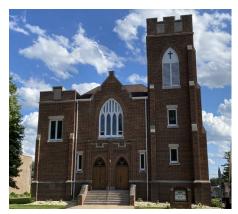

### Immanuel Lutheran Church Bell Tower Restoration Project 2024

Immanuel Lutheran Church of Plainview, MN signed a contract with Krause Konstruction for the restoration and repair work on the bell tower to begin in the Spring of 2024 in the amount of \$27,845.

# Immanuel Lutheran Church Bell Tower Restoration Project