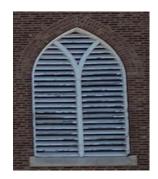

#### Tuck pointing and caulking –

Walls inside the bell tower -

The concrete cap at the very top of the bell tower has cracks in it allowing water to get in. This will be filled to prevent further damage.

Install metal plates to brace the East and South

Walls in place so it doesn't separate and

#### Roof –

collapse.

The roof membrane has a tear that will be repaired to prevent any additional leaking.

The Church Council established a Special Project Fund for donations, memorials, and other contributions to help pay for the bell tower restoration project.

#### Inside the Bell Tower