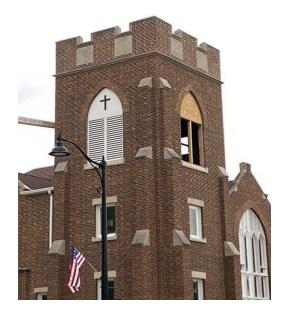

#### Louvers –

Replace the existing wooden louvers on all four sides with new fabricated white Aluminum louvers, wrap the existing wood frame in aluminum.

Add a cross in the arch of each louver. A more permanent fix and no maintenance.

#### **Bell Tower**

### **Bell Tower**