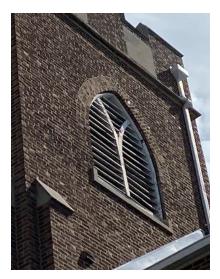

#### Louvers –

Replace the existing wooden louvers on all four sides with new fabricated white Aluminum louvers, wrap the existing wood frame in aluminum.

Add a cross in the arch of each louver. A more permanent fix and no maintenance.

#### Inside the Bell Tower