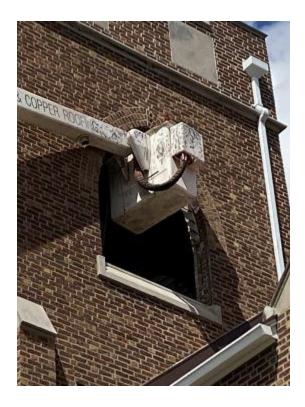

#### Tuck pointing and caulking –

Walls inside the bell tower -

The concrete cap at the very top of the bell tower has cracks in it allowing water to get in. This will be filled to prevent further damage.

Install metal plates to brace the East and South

Walls in place so it doesn't separate and

#### Roof –

collapse.

The roof membrane has a tear that will be repaired to prevent any additional leaking.

The Church Council established a Special Project Fund for donations, memorials, and other contributions to help pay for the bell tower restoration project.

#### Inside the Bell Tower