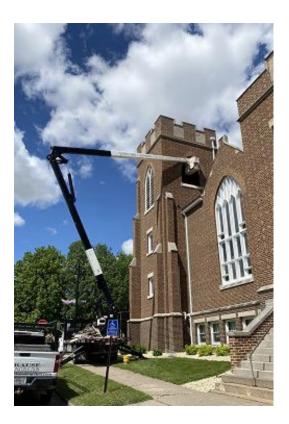

### Immanuel Lutheran Church Bell Tower Restoration Project 2024

Immanuel Lutheran Church of Plainview, MN signed a contract with Krause Konstruction for the restoration and repair work on the bell tower to begin in the Spring of 2024 in the amount of \$27,845.

Krause Konstruction, of Coon Valley, WI, has 40 years' experience specializing in restoration and repairs of steeples, roofs, brick, paining, and other services in restoring Churches, Schools, and other Buildings.

This restoration project work includes the following: