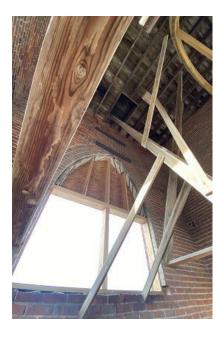

urther damage.

Install metal plates to brace the East and South

Walls in place so it doesn't separate and









#### Roof –

collapse.

The roof membrane has a tear that will be repaired to prevent any additional leaking.

The Church Council established a Special Project Fund for donations, memorials, and other contributions to help pay for the bell tower restoration project.

# Immanuel Lutheran Church Bell Tower Restoration Project



## \$5,400.75 Received Towards Goal

Thank you for your continual prayers and financial support on this project. As donations are received, more of the tower will be revealed.

Updated 2/16/2024

#### **Bell Tower**











### **Bell Tower**











#### **Bell Tower**











#### Inside the Bell Tower











#### Inside the Bell Tower











### The Bell