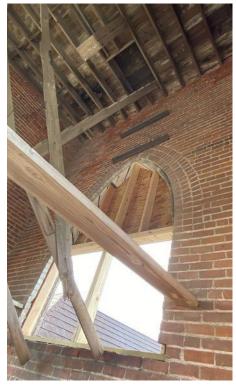

#### Louvers –

Replace the existing wooden louvers on all four sides with new fabricated white Aluminum louvers, wrap the existing wood frame in aluminum.

Add a cross in the arch of each louver. A more permanent fix and no maintenance.

#### Tuck pointing and caulking –

Walls inside the bell tower -

The concrete cap at the very top of the bell tower has cracks in it allowing water to get in. This will be filled to prevent further damage.

#### Inside the Bell Tower