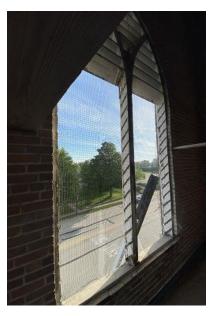

#### Louvers –

Replace the existing wooden louvers on all four sides with new fabricated white Aluminum louvers, wrap the existing wood frame in aluminum.

Add a cross in the arch of each louver. A more permanent fix and no maintenance.