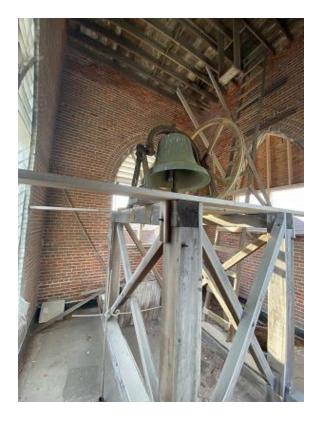

metal plates to brace the East and South

Walls in place so it doesn't separate and









#### Roof –

collapse.

The roof membrane has a tear that will be repaired to prevent any additional leaking.

The Church Council established a Special Project Fund for donations, memorials, and other contributions to help pay for the bell tower restoration project.

# Immanuel Lutheran Church Bell Tower Restoration Project



## \$5,400.75 Received Towards Goal

Thank you for your continual prayers and financial support on this project. As donations are received, more of the tower will be revealed.

Updated 2/16/2024

#### **Bell Tower**











### **Bell Tower**











#### **Bell Tower**











#### Inside the Bell Tower











#### Inside the Bell Tower











### The Bell