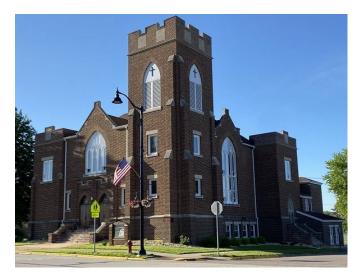

### Immanuel Lutheran Church Bell Tower Restoration Project 2024

Immanuel Lutheran Church of Plainview, MN signed a contract with Krause Konstruction for the restoration and repair work on the bell tower to begin in the Spring of 2024 in the amount of \$27,845.

#### **Bell Tower**

### **Bell Tower**