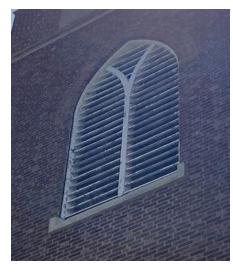

#### Louvers –

Replace the existing wooden louvers on all four sides with new fabricated white Aluminum louvers, wrap the existing wood frame in aluminum.

Add a cross in the arch of each louver. A more permanent fix and no maintenance.