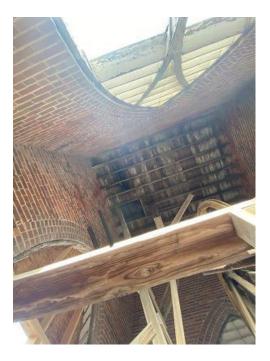

ther damage.

Install metal plates to brace the East and South

Walls in place so it doesn't separate and









#### Roof –

collapse.

The roof membrane has a tear that will be repaired to prevent any additional leaking.

The Church Council established a Special Project Fund for donations, memorials, and other contributions to help pay for the bell tower restoration project.

# Immanuel Lutheran Church Bell Tower Restoration Project



## \$5,400.75 Received Towards Goal

Thank you for your continual prayers and financial support on this project. As donations are received, more of the tower will be revealed.

Updated 2/16/2024

#### **Bell Tower**











### **Bell Tower**











#### **Bell Tower**











#### Inside the Bell Tower











#### Inside the Bell Tower











### The Bell