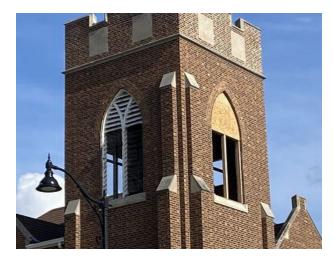

#### Louvers –

Replace the existing wooden louvers on all four sides with new fabricated white Aluminum louvers, wrap the existing wood frame in aluminum.

Add a cross in the arch of each louver. A more permanent fix and no maintenance.

#### **Bell Tower**

### **Bell Tower**