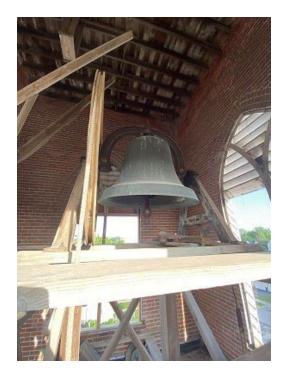

l plates to brace the East and South

Walls in place so it doesn't separate and









#### Roof –

collapse.

The roof membrane has a tear that will be repaired to prevent any additional leaking.

The Church Council established a Special Project Fund for donations, memorials, and other contributions to help pay for the bell tower restoration project.

# Immanuel Lutheran Church Bell Tower Restoration Project



## \$5,400.75 Received Towards Goal

Thank you for your continual prayers and financial support on this project. As donations are received, more of the tower will be revealed.

Updated 2/16/2024

#### **Bell Tower**











### **Bell Tower**











#### **Bell Tower**











#### Inside the Bell Tower











#### Inside the Bell Tower











### The Bell