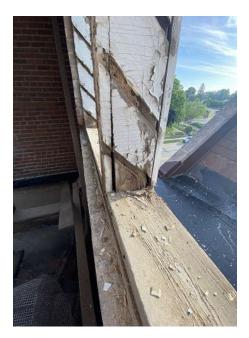

#### Tuck pointing and caulking –

Walls inside the bell tower -

The concrete cap at the very top of the bell tower has cracks in it allowing water to get in. This will be filled to prevent further damage.

Install metal plates to brace the East and South

Walls in place so it doesn't separate and

#### Roof –

collapse.

The roof membrane has a tear that will be repaired to prevent any additional leaking.

The Church Council established a Special Project Fund for donations, memorials, and other contributions to help pay for the bell tower restoration project.