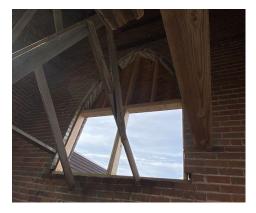

#### Louvers –

Replace the existing wooden louvers on all four sides with new fabricated white Aluminum louvers, wrap the existing wood frame in aluminum.

Add a cross in the arch of each louver. A more permanent fix and no maintenance.

#### Inside the Bell Tower