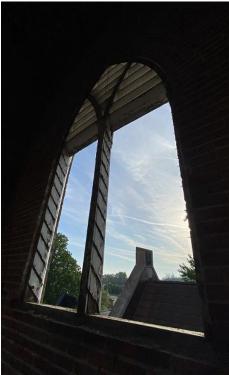

#### Louvers –

Replace the existing wooden louvers on all four sides with new fabricated white Aluminum louvers, wrap the existing wood frame in aluminum.

Add a cross in the arch of each louver. A more permanent fix and no maintenance.

#### Inside the Bell Tower