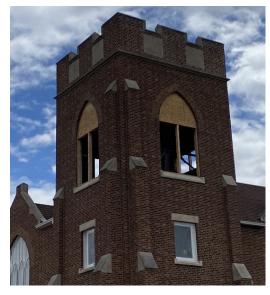

#### Louvers –

Replace the existing wooden louvers on all four sides with new fabricated white Aluminum louvers, wrap the existing wood frame in aluminum.

Add a cross in the arch of each louver. A more permanent fix and no maintenance.

#### **Bell Tower**

### **Bell Tower**