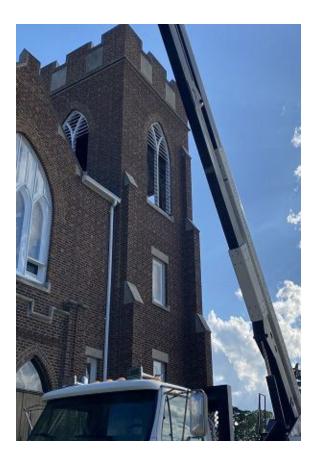

### Immanuel Lutheran Church Bell Tower Restoration Project 2024

Immanuel Lutheran Church of Plainview, MN signed a contract with Krause Konstruction for the restoration and repair work on the bell tower to begin in the Spring of 2024 in the amount of \$27,845.

#### Roof –

collapse.

The roof membrane has a tear that will be repaired to prevent any additional leaking.

The Church Council established a Special Project Fund for donations, memorials, and other contributions to help pay for the bell tower restoration project.